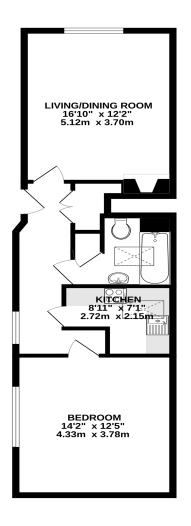

## **ROSE STREET**

WOKINGHAM, RG40 1XU **£210,000** 

LEASEHOLD

TOTAL FLOOR AREA : 572 sq.ft. (53.1 sq.m.) approx.

Anti-Money Laundering: We are required by law to conduct anti-money laundering checks on all those selling or buying a property. Whilst we retain responsibility for ensuring checks are carried out correctly and for ongoing monitoring, the initial checks are carried out on our behalf by Lifetime Legal who will contact you once you have agreed to instruct us in your sale or had an offer accepted on a property you wish to buy. The cost of these checks is £80 inc WIT, which covers the cost of obtaining relevant data and any manual checks and monitoring which might be required. This fee is paid in advance, directly to Lifetime Legal and is non-refundable. Disclaimer: These particulars are produced in good faith and are believed to be correct, but their accuracy is no way guaranteed and they do not form part of a contract. We have not carried out a detailed survey, nor tested the services, appliances and specified fittings. Room measurements are approximate. The floor plan is for layout guidance only and not drawn to scale. Window and door only pairs are approximate. Whilst every care is taken in the preparation of this floor plan, please check all dimensions, shapes and compass bearings before making any decision reliant upon them.