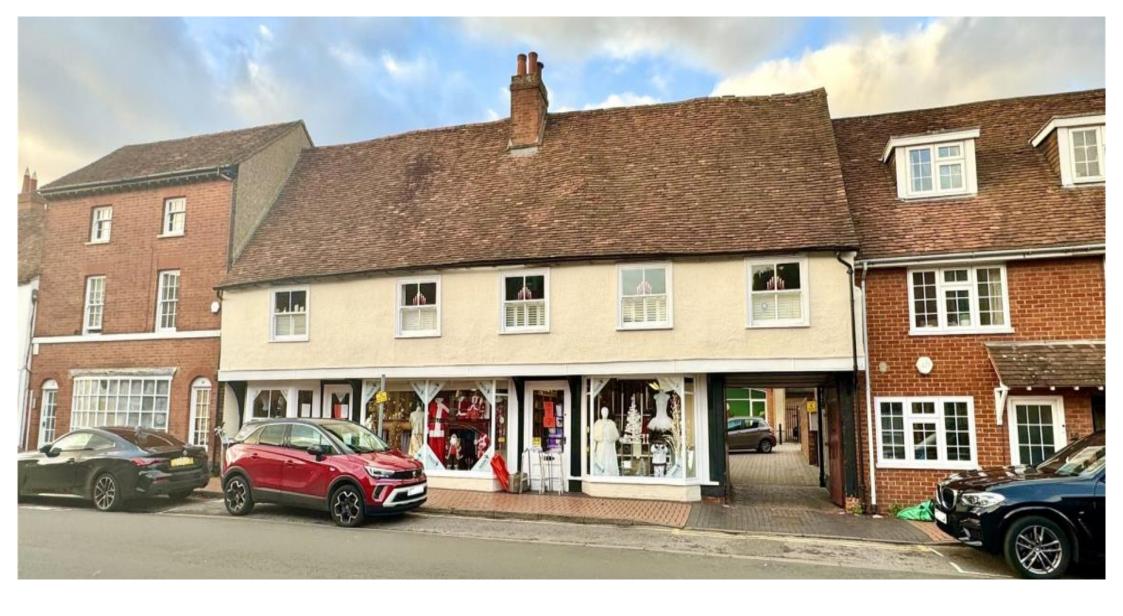

## **ROSE STREET**

WOKINGHAM, RG40 1XU **£210,000** 

LEASEHOLD

TOTAL FLOOR AREA : 572 sq.ft. (53.1 sq.m.) approx.

Anti-Money Laundering: We are required by law to conduct anti-money laundering checks on all those selling or buying a property. Whilst we retain responsibility for ensuring checks are carried out correctly and for ongoing monitoring, the initial checks are carried out on our behalf by Lifetime Legal who will contact you once you have agreed to instruct us in your sale or had an offer accepted on a property you wish to buy. The cost of these checks is £80 inc WIT, which covers the cost of obtaining relevant data and any manual checks and monitoring which might be required. This fee is paid in advance, directly to Lifetime Legal and is non-refundable. Disclaimer: These particulars are produced in good faith and are believed to be correct, but their accuracy is no way guaranteed and they do not form part of a contract. We have not carried out a detailed survey, nor tested the services, appliances and specified fittings. Room measurements are approximate. The floor plan is for layout guidance only and not drawn to scale. Window and door only pairs are approximate. Whilst every care is taken in the preparation of this floor plan, please check all dimensions, shapes and compass bearings before making any decision reliant upon them.